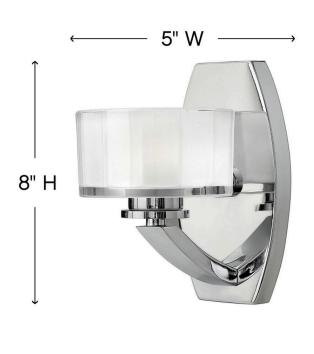

## **MERIDIAN**

## 5590CM

## SMALL SINGLE LIGHT VANITY

Meridian features minimal transitional styling with clean lines and low-profile faceted ½" thick glass. Overscaled barrel knob detailing completes this simplistic design.

| DETAILS   |                                   |
|-----------|-----------------------------------|
| FINISH:   | Chrome                            |
| MATERIAL: | Metal                             |
| GLASS:    | Thick Faceted Clear Inside Etched |
| DIMMABLE: | No                                |

| DIMENSIONS     |             |
|----------------|-------------|
| WIDTH:         | 5"          |
| HEIGHT:        | 8"          |
| WEIGHT:        | 3lb         |
| BACK PLATE:    | 4.5"W X 8"H |
| EXTENSION:     | 6.5"        |
| TOP TO OUTLET: | 4.000000"   |