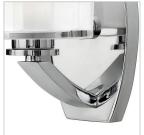

## SMALL SINGLE LIGHT VANITY

Meridian features minimal transitional styling with clean lines and low-profile faceted ½" thick glass. Overscaled barrel knob detailing completes this simplistic design.

| DETAILS   |                                   |
|-----------|-----------------------------------|
| FINISH:   | Chrome                            |
| MATERIAL: | Metal                             |
| GLASS:    | Thick Faceted Clear Inside Etched |
| DIMMABLE: | No                                |

## PRODUCT DETAILS:

- Suitable for use in damp locations as defined by NEC and CEC. Meets United States UL Underwriters Laboratories & CSA Canadian Standards Association Product Safety Standards.
- Merging the best of traditional and modern elements with a sophisticated and streamlined look
- Sparkling chrome with reflective finish