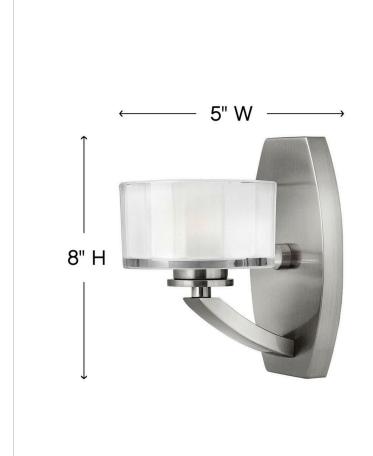

## 5590BN

SINGLE LIGHT VANITY

Meridian features minimal transitional styling with clean lines and low-profile faceted ½" thick glass. Overscaled barrel knob detailing completes this simplistic design.

| DETAILS   |                                      |
|-----------|--------------------------------------|
| FINISH:   | Brushed Nickel                       |
| MATERIAL: | Metal                                |
| GLASS:    | Thick Faceted Clear Inside<br>Etched |
| DIMMABLE: | No                                   |

### DIMENSIONS

| WIDTH:         | 5"          |
|----------------|-------------|
| HEIGHT:        | 8"          |
| WEIGHT:        | 3lb         |
| BACK PLATE:    | 4.5"W X 8"H |
| EXTENSION:     | 6.5"        |
| TOP TO OUTLET: | 4.000000"   |