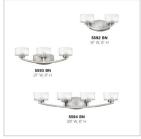

## 5592BN

## SMALL TWO LIGHT VANITY

Meridian features minimal transitional styling with clean lines and low-profile faceted ½" thick glass. Overscaled barrel knob detailing completes this simplistic design.

| DETAILS   |                                   |
|-----------|-----------------------------------|
| FINISH:   | Brushed Nickel                    |
| MATERIAL: | Metal                             |
| GLASS:    | Thick Faceted Clear Inside Etched |
| DIMMABLE: | No                                |