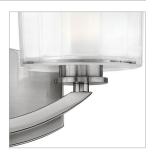

## SMALL TWO LIGHT VANITY

Meridian features minimal transitional styling with clean lines and low-profile faceted ½" thick glass. Overscaled barrel knob detailing completes this simplistic design.

| DETAILS   |                                   |
|-----------|-----------------------------------|
| FINISH:   | Brushed Nickel                    |
| MATERIAL: | Metal                             |
| GLASS:    | Thick Faceted Clear Inside Etched |
| DIMMABLE: | No                                |