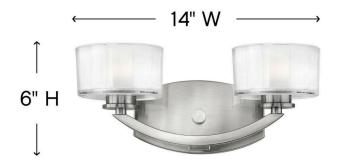

## SMALL TWO LIGHT VANITY

Meridian features minimal transitional styling with clean lines and low-profile faceted ½" thick glass. Overscaled barrel knob detailing completes this simplistic design.

| DETAILS   |                                   |
|-----------|-----------------------------------|
| FINISH:   | Brushed Nickel                    |
| MATERIAL: | Metal                             |
| GLASS:    | Thick Faceted Clear Inside Etched |
| DIMMABLE: | No                                |

| DIMENSIONS     |             |
|----------------|-------------|
| WIDTH:         | 14"         |
| HEIGHT:        | 6"          |
| WEIGHT:        | 6lb         |
| BACK PLATE:    | 8"W X 4.5"H |
| EXTENSION:     | 6.3"        |
| TOP TO OUTLET: | 3.750000"   |