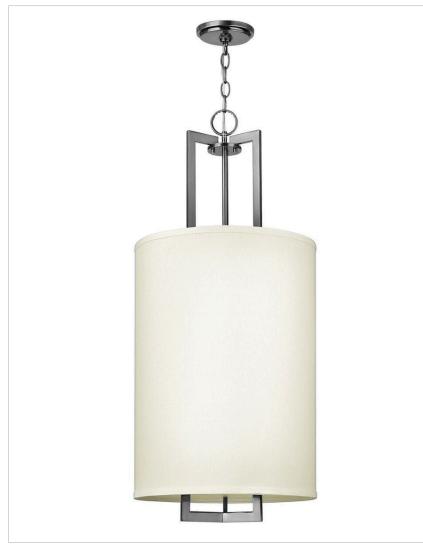

## 3205AN

## LARGE DRUM PENDANT

Hampton is a modern transitional design, offering the ultimate in urban sophistication. The minimal, rectangular frame is softened by a contemporary offwhite linen drum shade.

| DETAILS       |                          |
|---------------|--------------------------|
| FINISH:       | Antique Nickel           |
| MATERIAL:     | Metal                    |
| SHADE:        | Off-White Linen Hardback |
| SLOPE DEGREE: | 90                       |
| DIMMABLE:     | No                       |