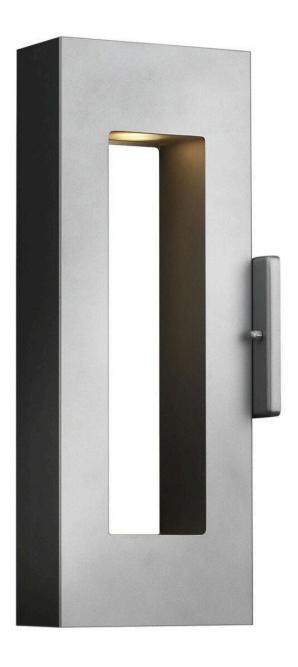

## **ATLANTIS**

MEDIUM WALL MOUNT LANTERN

## 1640TT-LED

Atlantis features a minimalist design for the ultimate in urban sophistication. Constructed of solid aluminum and Dark Sky compliant, Atlantis provides a chic solution to eco-conscious homeowners, equipped with a universal driver in both the integrated LED and LED bulb base making this suitable for 120V and 277V applications.

FINISH: Titanium
GLASS: Etched Lens

WIDTH: 2.8" HEIGHT: 16" DEPTH: 0

LIGHT SOURCE: Integrated LED

**HINKLEY** 33000 Pin Oak Parkway Avon Lake, OH 44012 **PHONE: (440) 653-5500** Toll Free: 1 (800) 446-5539 hinkley.com