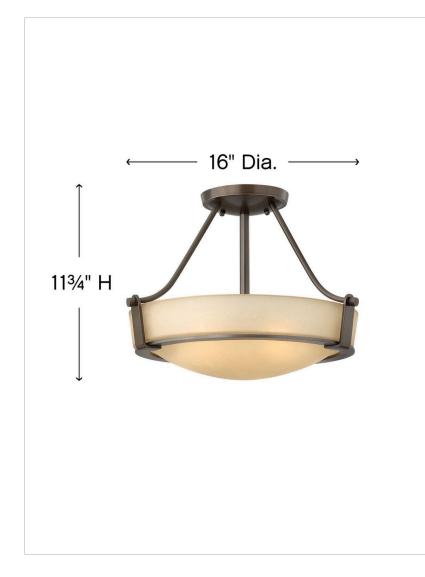

| DETAILS   |              |
|-----------|--------------|
| FINISH:   | Olde Bronze  |
| MATERIAL: | Metal        |
| GLASS:    | Etched Amber |
| DIMMABLE: | No           |

| DIMENSIONS |       |
|------------|-------|
| WIDTH:     | 16"   |
| HEIGHT:    | 11.8" |
| WEIGHT:    | 9lb   |