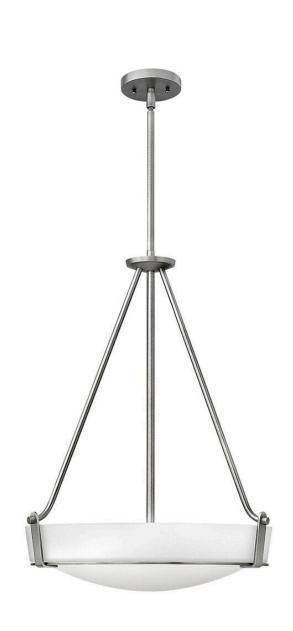

## **HATHAWAY**

## LARGE PENDANT | 3222AN

Hathaway's striking design features a bold shade held in place by three intersecting, floating arms with unique forged uprights and ring detail for a modern style. Available in Heritage Brass with etched glass, Olde Bronze with etched glass, Olde Bronze with etched mber glass and Antique Nickel with etched glass.

FINISH: Antique Nickel

GLASS: Etched WIDTH: 20.8" HEIGHT: 26.5" DEPTH: 0

**LIGHT SOURCE**: Socketed

WATTAGE: 4-14w Med. LED, 100w Equiv. or 4-100w Med.

HINKLEY 33000 Pin Oak Parkway Avon Lake, OH 44012 **PHONE: (440) 653-5500** Toll Free: 1 (800) 446-5539 hinkley.com