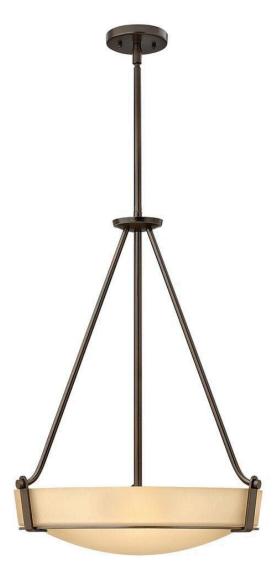

## HATHAWAY

## LARGE PENDANT | 32220B

Hathaway's striking design features a bold shade held in place by three intersecting, floating arms with unique forged uprights and ring detail for a modern style. Available in Heritage Brass with etched glass, Olde Bronze with etched glass, Olde Bronze with etched amber glass and Antique Nickel with etched glass. FINISH: Olde Bronze GLASS: Etched Amber WIDTH: 20.8" HEIGHT: 26.5" DEPTH: 0 LIGHT SOURCE: Socketed WATTAGE: 4-14w Med. LED, 100w Equiv. or 4-100w Med.