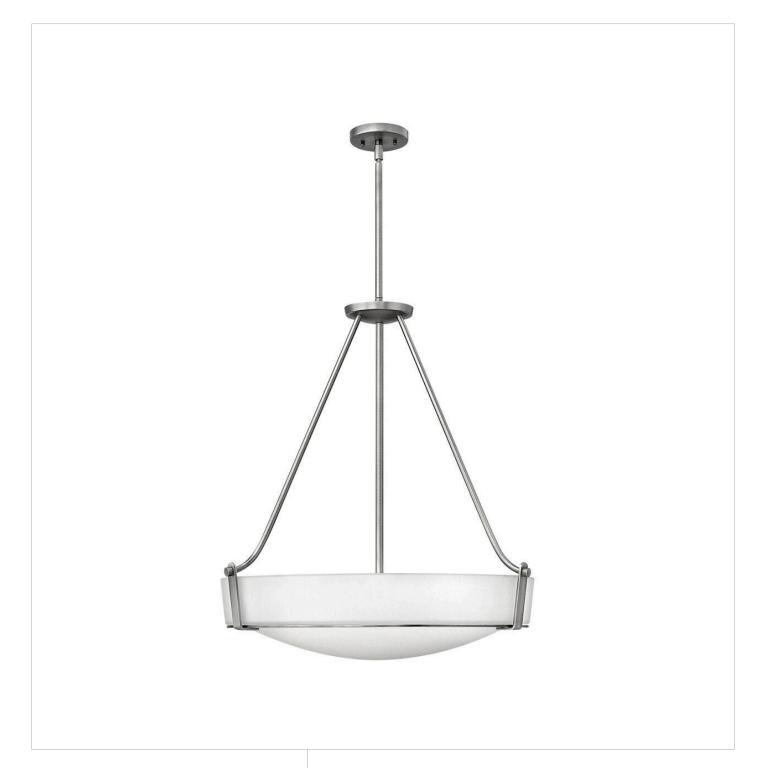

## MEDIUM PENDANT | 3224AN

Hathaway's striking design features a bold shade held in place by three intersecting, floating arms with unique forged uprights and ring detail for a modern style. Available in Heritage Brass with etched glass, Olde Bronze with etched glass, Olde Bronze with etched mber glass and Antique Nickel with etched glass.

FINISH: Antique Nickel

GLASS: Etched WIDTH: 26.8" HEIGHT: 29.3" DEPTH: 0

**LIGHT SOURCE**: Socketed

WATTAGE: 5-14w Med. LED, 100w Equiv. or 5-100w Med.

HINKLEY 33000 Pin Oak Parkway Avon Lake, OH 44012 **PHONE: (440) 653-5500** Toll Free: 1 (800) 446-5539 hinkley.com