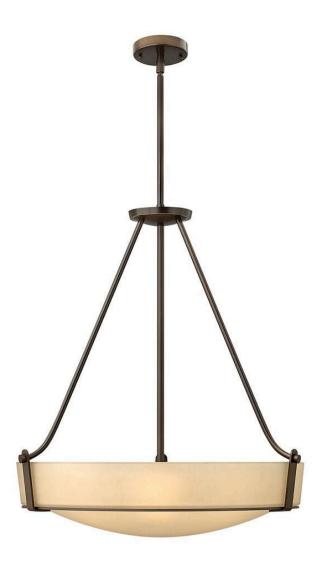

## MEDIUM PENDANT | 3224OB

Hathaway's striking design features a bold shade held in place by three intersecting, floating arms with unique forged uprights and ring detail for a modern style. Available in Heritage Brass with etched glass, Olde Bronze with etched glass, Olde Bronze with etched amber glass and Antique Nickel with etched glass. FINISH: Olde Bronze GLASS: Etched Amber WIDTH: 26.8" HEIGHT: 29.3" DEPTH: 0 LIGHT SOURCE: Socketed WATTAGE: 5-14w Med. LED, 100w Equiv. or 5-100w Med.