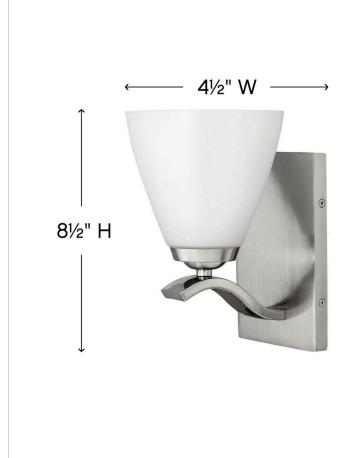

## SINGLE LIGHT VANITY

Josie's delicate transitional style features a one inch rectangular wave element as the centerpiece of the design, along with etched opal glass that transitions from round on the bottom to square on the top. The Brushed Nickel finish and invisi-mount raceway back plate add to its clean look.

| DETAILS   |                |
|-----------|----------------|
| FINISH:   | Brushed Nickel |
| MATERIAL: | Metal          |
| GLASS:    | Etched Opal    |
| DIMMABLE: | No             |

| DIMENSIONS     |                |
|----------------|----------------|
| WIDTH:         | 4.5"           |
| HEIGHT:        | 8.5"           |
| WEIGHT:        | 2.5lb          |
| BACK PLATE:    | 4.5"W X 7.25"H |
| EXTENSION:     | 6.3"           |
| TOP TO OUTLET: | 5.000000"      |