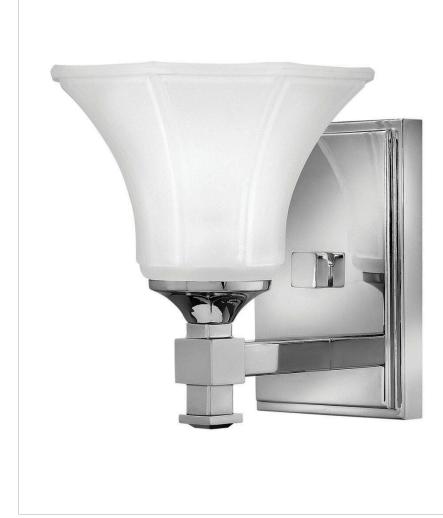

## ABBIE

5850CM SINGLE LIGHT VANITY

Abbie's elegant design features robust square tube construction enhanced by bold decorative cast finials. The six-sided glass shades are ribbed and flared, providing additional sophistication.

| DETAILS   |        |
|-----------|--------|
| FINISH:   | Chrome |
| MATERIAL: | Metal  |
| GLASS:    | Etched |
| DIMMABLE: | No     |

| DIMENSIONS     |               |
|----------------|---------------|
| WIDTH:         | 6.8"          |
| HEIGHT:        | 7.8"          |
| WEIGHT:        | 3lb           |
| BACK PLATE:    | 4.5"W X 6.5"H |
| EXTENSION:     | 7.5"          |
| TOP TO OUTLET: | 4.500000"     |

## PRODUCT DETAILS:

- Fixture can be mounted either up or down
- Suitable for use in damp locations as defined by NEC and CEC. Meets United States UL Underwriters Laboratories & CSA Canadian Standards Association Product Safety Standards.
- Classic, elegant lines and timeless details enhance a traditional space
- Sparkling chrome with reflective finish