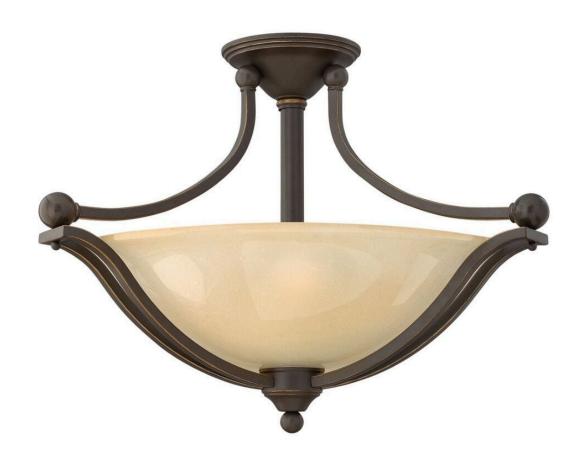

## **BOLLA**

MEDIUM SEMI-FLUSH MOUNT

## 46690B

The graceful lines of Bolla's sweeping double arms create a soft elegance while heavy cast spheres perched at the tips add to its innovative style. The strong proportions of the arms contrast with the subtle bell shaped glass, combining both traditional and modern details.

FINISH: Olde Bronze

GLASS: Light Amber Seedy

WIDTH: 23.3" HEIGHT: 16" DEPTH: 0

**LIGHT SOURCE**: Socketed

WATTAGE: 3-14w Med. LED, 100w Equiv. or 3-100w Med.

**HINKLEY** 33000 Pin Oak Parkway Avon Lake, OH 44012 **PHONE: (440) 653-5500** Toll Free: 1 (800) 446-5539 hinkley.com