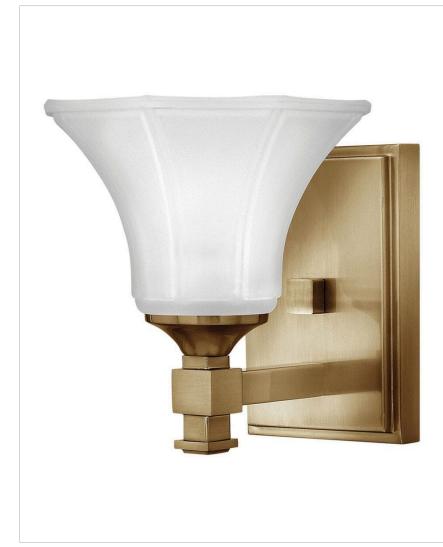

## ABBIE

5850BC

SINGLE LIGHT VANITY

Abbie's elegant design features robust square tube construction enhanced by bold decorative cast finials. The six-sided glass shades are ribbed and flared, providing additional sophistication.

| DETAILS   |                 |
|-----------|-----------------|
| FINISH:   | Brushed Caramel |
| MATERIAL: | Metal           |
| GLASS:    | Etched          |
| DIMMABLE: | No              |

| DIMENSIONS     |               |
|----------------|---------------|
| WIDTH:         | 6.8"          |
| HEIGHT:        | 7.8"          |
| WEIGHT:        | 3lb           |
| BACK PLATE:    | 4.5"W X 6.5"H |
| EXTENSION:     | 7.5"          |
| TOP TO OUTLET: | 4.500000"     |