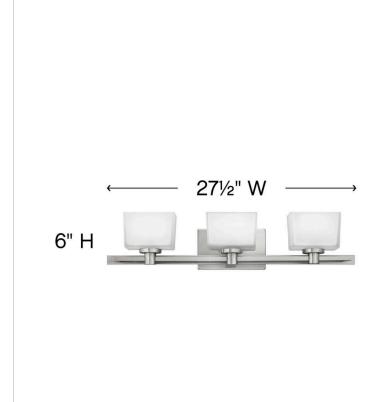

| DIMENSIONS     |                 |
|----------------|-----------------|
| WIDTH:         | 27.5"           |
| HEIGHT:        | 6"              |
| WEIGHT:        | 8lb             |
| BACK PLATE:    | 7.75"W X 4.75"H |
| EXTENSION:     | 5.5"            |
| TOP TO OUTLET: | 3.750000"       |