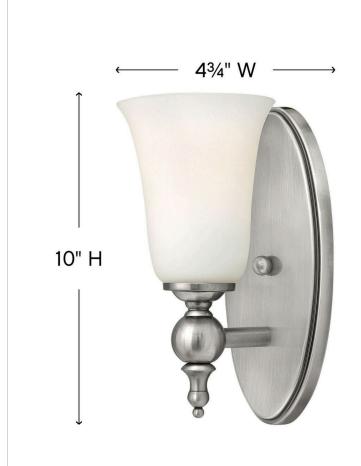

## 5740AN

SINGLE LIGHT VANITY

The elegant Yorktown collection offers updated traditional styling with cast detailing for an authentic touch. The cast back plate, detailed finials, bar ends and transition balls combine to make this classic design perfect for any décor.

| DETAILS   |                |
|-----------|----------------|
| FINISH:   | Antique Nickel |
| MATERIAL: | Metal          |
| GLASS:    | Etched Opal    |
| DIMMABLE: | No             |

## DIMENSIONS WIDTH: 4.8" HEIGHT: 10" WEIGHT: 2lb BACK PLATE: 4.5"W X 10"H EXTENSION: 5.8" TOP TO OUTLET: 5.000000"

| LIGHT SOURCE  |          |
|---------------|----------|
| LIGHT SOURCE: | Socketed |
| VOLTAGE:      | 120v     |