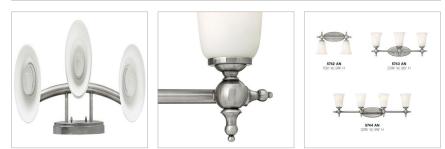

## 5743AN

THREE LIGHT VANITY

The elegant Yorktown collection offers updated traditional styling with cast detailing for an authentic touch. The cast back plate, detailed finials, bar ends and transition balls combine to make this classic design perfect for any décor.

## PRODUCT DETAILS:

- Fixture can be mounted either up or down
- Mounting bars are curved in shape
- Suitable for use in damp locations as defined by NEC and CEC. Meets United States UL
  Underwriters Laboratories & CSA Canadian Standards Association Product Safety Standards.
- Classic, elegant lines and timeless details enhance a traditional space