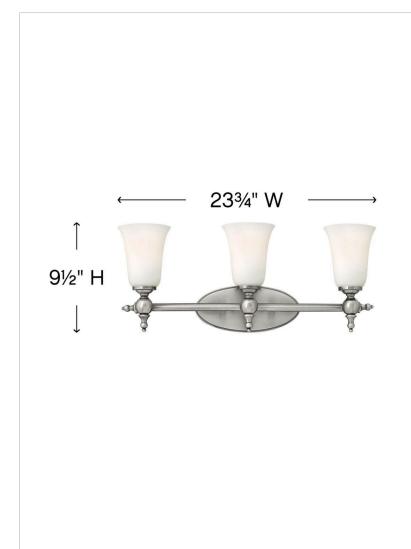

## 5743AN

THREE LIGHT VANITY

The elegant Yorktown collection offers updated traditional styling with cast detailing for an authentic touch. The cast back plate, detailed finials, bar ends and transition balls combine to make this classic design perfect for any décor.

## DIMENSIONS

| WIDTH:         | 23.8"        |
|----------------|--------------|
| HEIGHT:        | 9.5"         |
| WEIGHT:        | 7lb          |
| BACK PLATE:    | 10"W X 4.5"H |
| EXTENSION:     | 7.3"         |
| TOP TO OUTLET: | 7.250000"    |