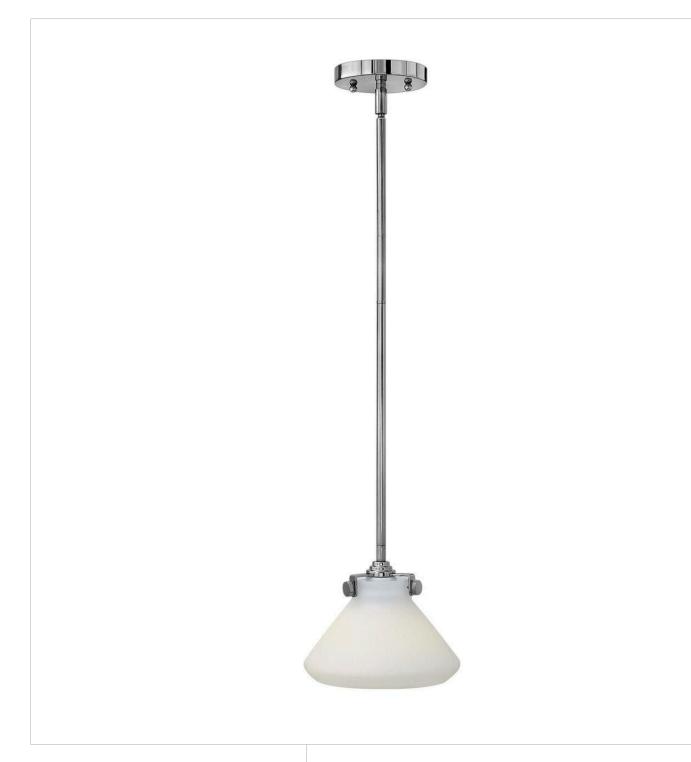

## **CONGRESS**

SMALL RETRO GLASS PENDANT

## 3130CM

Congress is a traditional design that combines both hip and historical elements. This chic retro glass mix and match collection comes in different shapes, colors and materials Congress is a traditional design that combines both hip and historical elements. This chic retro glass mix and match collection comes in different shapes, colors and materials and is the perfect vintage accent to any décor.

FINISH: Chrome
GLASS: Etched Opal

WIDTH: 8"
HEIGHT: 7.3"
DEPTH: 0

LIGHT SOURCE: Socketed

HINKLEY 33000 Pin Oak Parkway Avon Lake, OH 44012 **PHONE: (440) 653-5500** Toll Free: 1 (800) 446-5539 hinkley.com