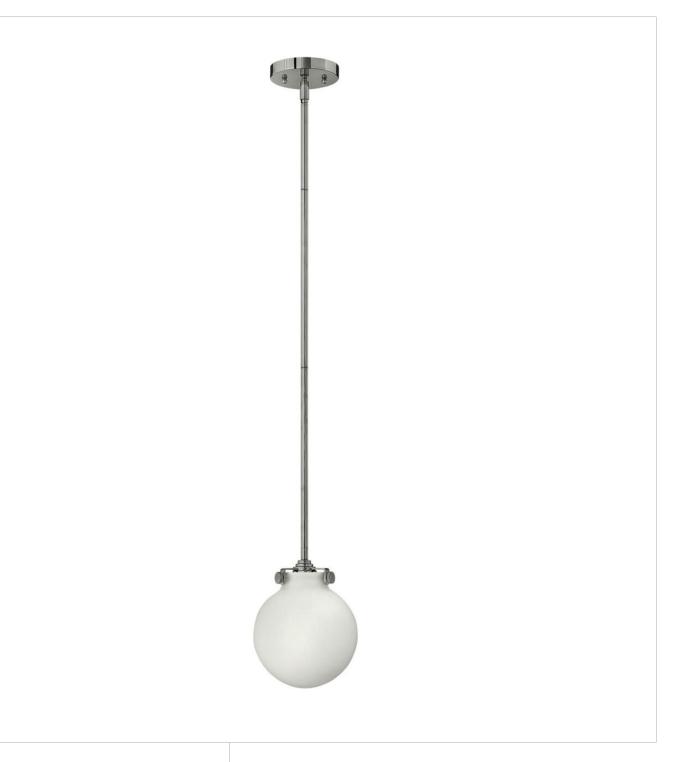

## **CONGRESS**

GLOBE GLASS PENDANT

## 3133CM

Congress is a traditional design that combines both hip and historical elements. This chic retro glass mix and match collection comes in different shapes, colors and materials Congress is a traditional design that combines both hip and historical elements. This chic retro glass mix and match collection comes in different shapes, colors and materials and is the perfect vintage accent to any décor.

FINISH: Chrome
GLASS: Etched Opal

WIDTH: 7"
HEIGHT: 9.3"
DEPTH: 0

LIGHT SOURCE: Socketed

HINKLEY 33000 Pin Oak Parkway Avon Lake, OH 44012 **PHONE: (440) 653-5500** Toll Free: 1 (800) 446-5539 hinkley.com