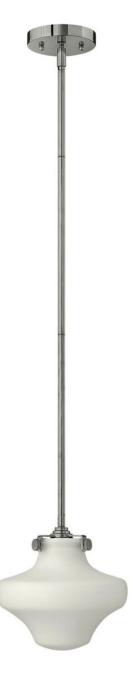

## 3134CM

Congress is a traditional design that combines both hip and historical elements. This chic retro glass mix and match collection comes in different shapes, colors and materials Congress is a traditional design that combines both hip and historical elements. This chic retro glass mix and match collection comes in different shapes, colors and materials and is the perfect vintage accent to any décor.

## HINKLEY

FINISH: Chrome GLASS: Etched Opal WIDTH: 8.8" HEIGHT: 9" DEPTH: 0 LIGHT SOURCE: Socketed

HINKLEY 33000 Pin Oak Parkway Avon Lake, OH 44012 PHONE: (440) 653-5500 Toll Free: 1 (800) 446-5539 hinkley.com