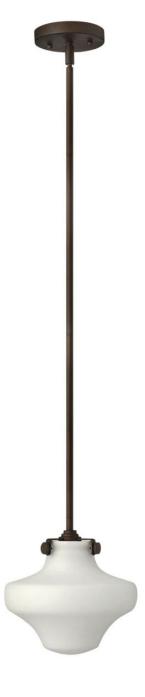

## CONGRESS

## GLOBE GLASS PENDANT

## 3134OZ

Congress is a traditional design that combines both hip and historical elements. This chic retro glass mix and match collection comes in different shapes, colors and materials Congress is a traditional design that combines both hip and historical elements. This chic retro glass mix and match collection comes in different shapes, colors and materials and is the perfect vintage accent to any décor.

## HINKLEY

FINISH: Oil Rubbed Bronze GLASS: Etched Opal WIDTH: 8.8" HEIGHT: 9" DEPTH: 0 LIGHT SOURCE: Socketed

HINKLEY 33000 Pin Oak Parkway Avon Lake, OH 44012 PHONE: (440) 653-5500 Toll Free: 1 (800) 446-5539 hinkley.com