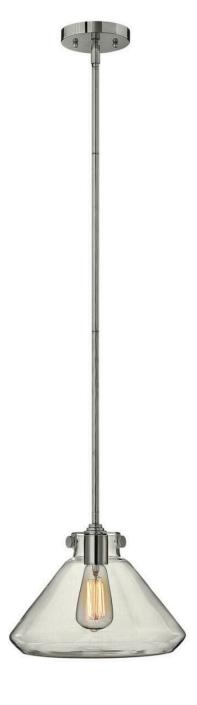

## 3137CM

Congress is a traditional design that combines both hip and historical elements. This chic retro glass mix and match collection comes in different shapes, colors and materials Congress is a traditional design that combines both hip and historical elements. This chic retro glass mix and match collection comes in different shapes, colors and materials and is the perfect vintage accent to any décor.

## HINKLEY

FINISH: Chrome GLASS: Clear Glass WIDTH: 12.3" HEIGHT: 9.8" DEPTH: 0 LIGHT SOURCE: Socketed

HINKLEY 33000 Pin Oak Parkway Avon Lake, OH 44012 PHONE: (440) 653-5500 Toll Free: 1 (800) 446-5539 hinkley.com