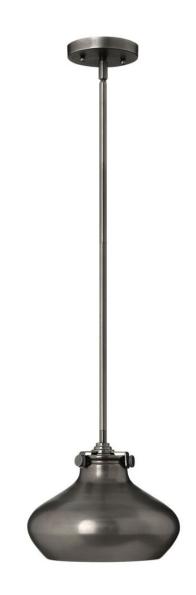

## **CONGRESS**

METAL SHADE PENDANT

## 3138AN

Congress is a traditional design that combines both hip and historical elements. This chic retro glass mix and match collection comes in different shapes, colors and materials Congress is a traditional design that combines both hip and historical elements. This chic retro glass mix and match collection comes in different shapes, colors and materials and is the perfect vintage accent to any décor.

FINISH: Antique Nickel

SHADE: Antique Nickel Metal Shade

**WIDTH**: 9.8" **HEIGHT**: 8.5" **DEPTH**: 0

**LIGHT SOURCE**: Socketed

**HINKLEY** 33000 Pin Oak Parkway Avon Lake, OH 44012 **PHONE: (440) 653-5500** Toll Free: 1 (800) 446-5539 hinkley.com