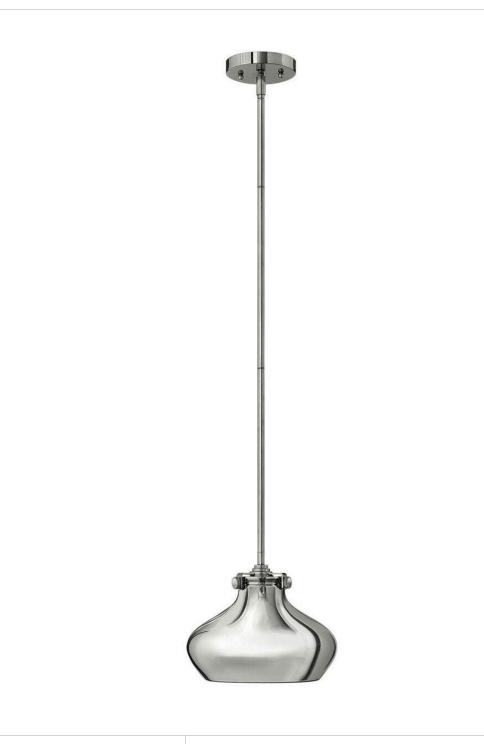

## **CONGRESS**

METAL SHADE PENDANT

## 3138CM

Congress is a traditional design that combines both hip and historical elements. This chic retro glass mix and match collection comes in different shapes, colors and materials Congress is a traditional design that combines both hip and historical elements. This chic retro glass mix and match collection comes in different shapes, colors and materials and is the perfect vintage accent to any décor.

FINISH: Chrome

SHADE: Chrome Metal Shade

**WIDTH**: 9.8" **HEIGHT**: 8.5" **DEPTH**: 0

LIGHT SOURCE: Socketed

**HINKLEY** 33000 Pin Oak Parkway Avon Lake, OH 44012 **PHONE: (440) 653-5500** Toll Free: 1 (800) 446-5539 hinkley.com