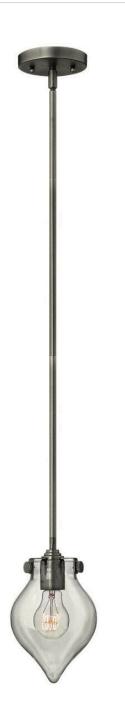

## **CONGRESS**

TEARDROP GLASS PENDANT

## 3139AN

Congress is a traditional design that combines both hip and historical elements. This chic retro glass mix and match collection comes in different shapes, colors and materials Congress is a traditional design that combines both hip and historical elements. This chic retro glass mix and match collection comes in different shapes, colors and materials and is the perfect vintage accent to any décor.

FINISH: Antique Nickel GLASS: Clear Glass

WIDTH: 6"
HEIGHT: 10"
DEPTH: 0

LIGHT SOURCE: Socketed

**HINKLEY** 33000 Pin Oak Parkway Avon Lake, OH 44012 **PHONE: (440) 653-5500** Toll Free: 1 (800) 446-5539 hinkley.com