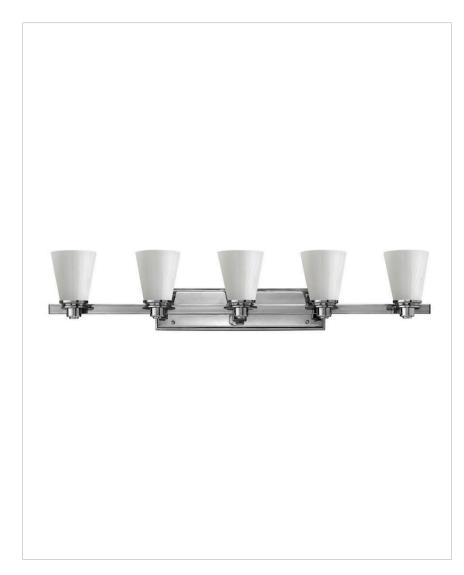

## AVON

5555CM

EXTRA LARGE FIVE LIGHT VANITY

Avon's updated traditional style features a clean, minimalist design with cast detailing. Available in Chrome and Brushed Nickel finishes.

| DETAILS   |            |
|-----------|------------|
| FINISH:   | Chrome     |
| MATERIAL: | Metal      |
| GLASS:    | Cased Opal |
| DIMMABLE: | No         |

## PRODUCT DETAILS:

- Fixture can be mounted either up or down
- Suitable for use in damp locations as defined by NEC and CEC. Meets United States UL Underwriters Laboratories & CSA Canadian Standards Association Product Safety Standards.
- Merging the best of traditional and modern elements with a sophisticated and streamlined look
- Sparkling chrome with reflective finish