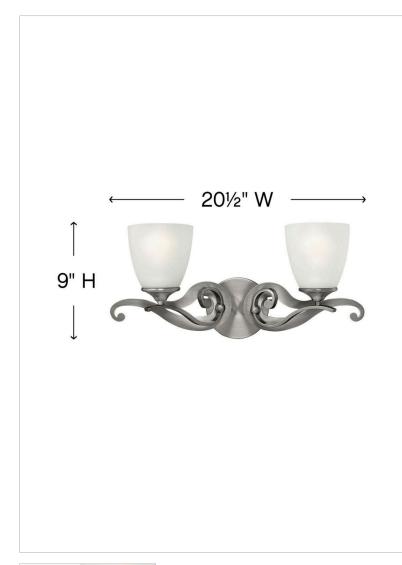

### 56322AN

SMALL TWO LIGHT VANITY

Reese features a traditional design with boutique details. The etched opal glass and Antique Nickel finish is updated with elegant, laser cut scrolls for a modern touch.

#### DIMENSIONS

| DIMENSIONS     |           |
|----------------|-----------|
| WIDTH:         | 20.5"     |
| HEIGHT:        | 9"        |
| WEIGHT:        | 4lb       |
| BACK PLATE:    | 5" Dia.   |
| EXTENSION:     | 7"        |
| TOP TO OUTLET: | 6.750000" |