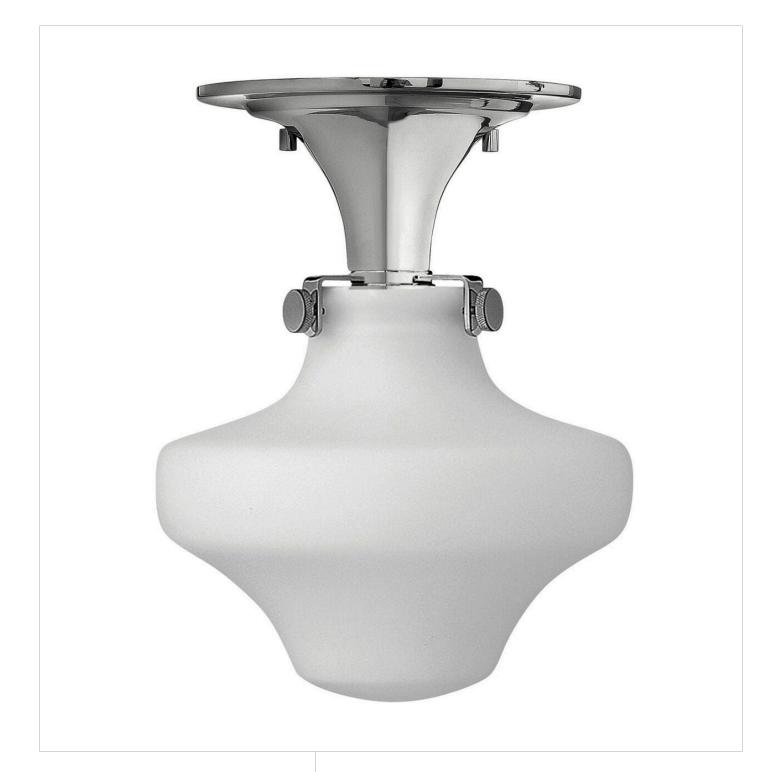

## **CONGRESS**

HURRICANE GLASS FLUSH MOUNT

## 3144CM

Congress is a traditional design that combines both hip and historical elements. This chic retro glass mix and match collection comes in different shapes, colors and materials Congress is a traditional design that combines both hip and historical elements. This chic retro glass mix and match collection comes in different shapes, colors and materials and is the perfect vintage accent to any décor.

FINISH: Chrome
GLASS: Etched Opal

WIDTH: 8.8" HEIGHT: 11" DEPTH: 0

LIGHT SOURCE: Socketed

**HINKLEY** 33000 Pin Oak Parkway Avon Lake, OH 44012 **PHONE: (440) 653-5500** Toll Free: 1 (800) 446-5539 hinkley.com