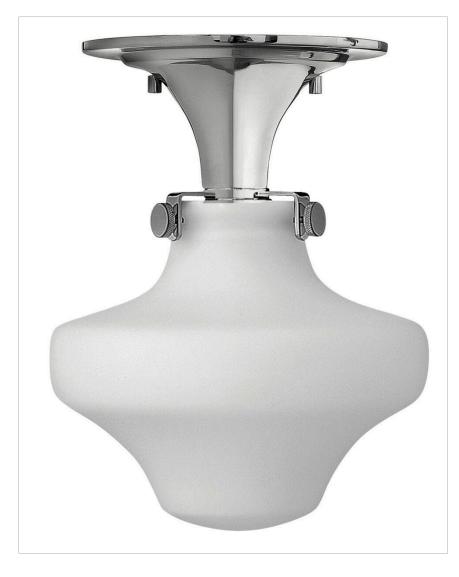

## 3144CM

## HURRICANE GLASS FLUSH MOUNT

Congress is a traditional design that combines both hip and historical elements. This chic retro glass mix and match collection comes in different shapes, colors and materials Congress is a traditional design that combines both hip and historical elements. This chic retro glass mix and match collection comes in different shapes, colors and materials and is the perfect vintage accent to any décor.

| DETAILS   |             |
|-----------|-------------|
| FINISH:   | Chrome      |
| MATERIAL: | Steel       |
| GLASS:    | Etched Opal |
| DIMMABLE: | No          |

| DIMENSIONS |      |
|------------|------|
| WIDTH:     | 8.8" |
| HEIGHT:    | 11"  |
| WEIGHT:    | 4lb  |