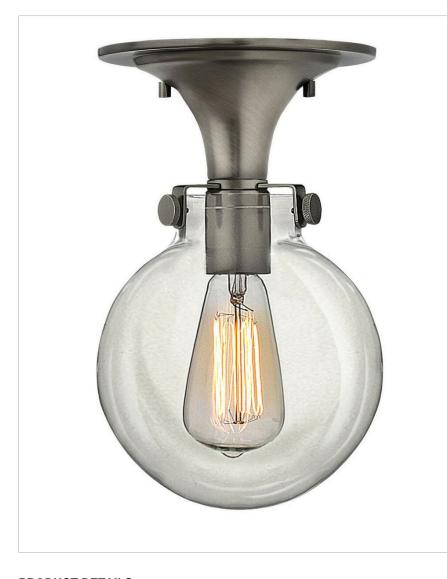

## 3149AN

## EXTRA SMALL GLOBE GLASS FLUSH MOUNT

Congress is a traditional design that combines both hip and historical elements. This chic retro glass mix and match collection comes in different shapes; colors and materials and is the perfect vintage accent to any décor.

| DETAILS   |                |
|-----------|----------------|
| FINISH:   | Antique Nickel |
| MATERIAL: | Steel          |
| GLASS:    | Clear          |
| DIMMABLE: | No             |

| DIMENSIONS |       |
|------------|-------|
| WIDTH:     | 7"    |
| HEIGHT:    | 11.3" |
| WEIGHT:    | 4lb   |