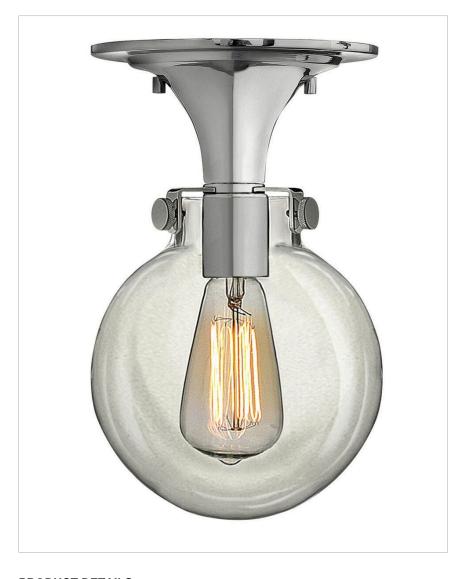

## 3149CM

## EXTRA SMALL GLOBE GLASS FLUSH MOUNT

Congress is a traditional design that combines both hip and historical elements. This chic retro glass mix and match collection comes in different shapes; colors and materials and is the perfect vintage accent to any décor.

| DETAILS   |        |
|-----------|--------|
| FINISH:   | Chrome |
| MATERIAL: | Steel  |
| GLASS:    | Clear  |
| DIMMABLE: | No     |

| DIMENSIONS |       |
|------------|-------|
| WIDTH:     | 7"    |
| HEIGHT:    | 11.3" |
| WEIGHT:    | 4lb   |