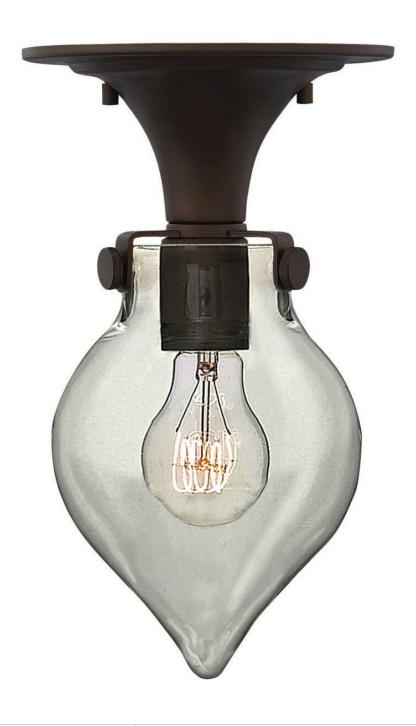

## **CONGRESS**

TEARDROP GLASS FLUSH MOUNT

## 3151OZ

Congress is a traditional design that combines both hip and historical elements. This chic retro glass mix and match collection comes in different shapes, colors and materials Congress is a traditional design that combines both hip and historical elements. This chic retro glass mix and match collection comes in different shapes, colors and materials and is the perfect vintage accent to any décor.

FINISH: Oil Rubbed Bronze

GLASS: Clear Glass

WIDTH: 7"
HEIGHT: 12"
DEPTH: 0

**LIGHT SOURCE**: Socketed

**HINKLEY** 33000 Pin Oak Parkway Avon Lake, OH 44012 **PHONE: (440) 653-5500** Toll Free: 1 (800) 446-5539 hinkley.com