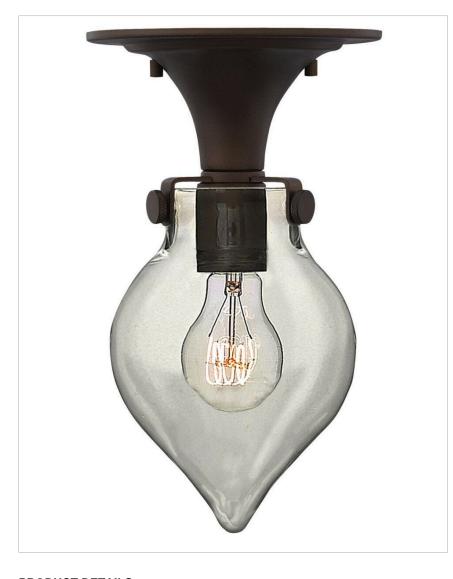

## 31510Z

## TEARDROP GLASS FLUSH MOUNT

Congress is a traditional design that combines both hip and historical elements. This chic retro glass mix and match collection comes in different shapes, colors and materials Congress is a traditional design that combines both hip and historical elements. This chic retro glass mix and match collection comes in different shapes, colors and materials and is the perfect vintage accent to any décor.

| DETAILS   |                   |
|-----------|-------------------|
| FINISH:   | Oil Rubbed Bronze |
| MATERIAL: | Steel             |
| GLASS:    | Clear Glass       |
| DIMMABLE: | No                |