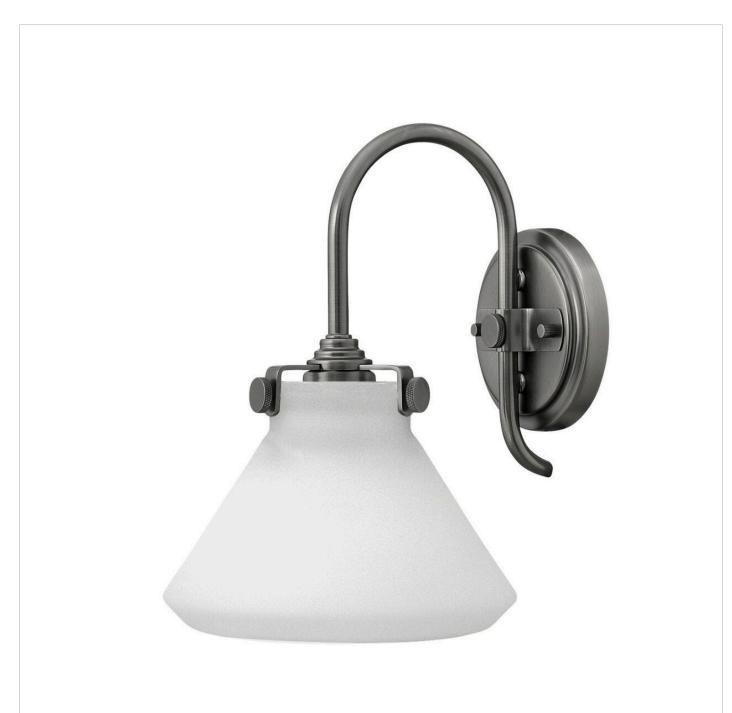

## CONGRESS

SMALL RETRO GLASS SINGLE LIGHT SCONCE

## 3170AN

Congress is a traditional design that combines both hip and historical elements. This chic retro glass mix and match collection comes in different shapes, colors and materials Congress is a traditional design that combines both hip and historical elements. This chic retro glass mix and match collection comes in different shapes, colors and materials and is the perfect vintage accent to any décor.

## HINKLEY

FINISH: Antique Nickel GLASS: Etched Opal WIDTH: 8" HEIGHT: 11.3" DEPTH: 0 LIGHT SOURCE: Socketed

HINKLEY 33000 Pin Oak Parkway Avon Lake, OH 44012 PHONE: (440) 653-5500 Toll Free: 1 (800) 446-5539 hinkley.com