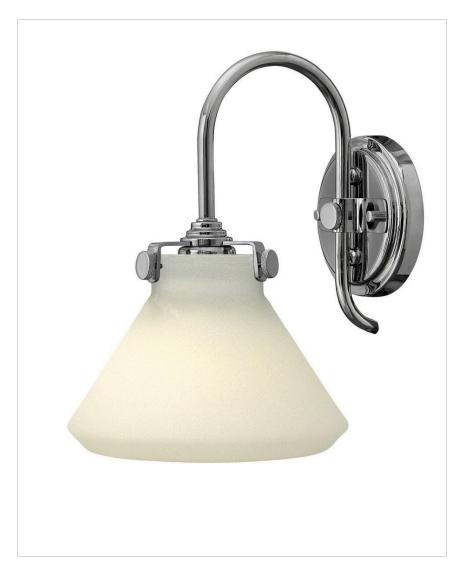

## 3170CM

## CONGRESS SMALL RETRO GLASS SINGLE LIGHT SCONCE

Congress is a traditional design that combines both hip and historical elements. This chic retro glass mix and match collection comes in different shapes, colors and materials Congress is a traditional design that combines both hip and historical elements. This chic retro glass mix and match collection comes in different shapes, colors and materials and is the perfect vintage accent to any décor.

| DETAILS   |             |
|-----------|-------------|
| FINISH:   | Chrome      |
| MATERIAL: | Steel       |
| GLASS:    | Etched Opal |
| DIMMABLE: | No          |

| DIMENSIONS     | ]          |
|----------------|------------|
| WIDTH:         | 8"         |
| HEIGHT:        | 11.3"      |
| WEIGHT:        | 4lb        |
| BACK PLATE:    | 4.75" Dia. |
| EXTENSION:     | 9.8"       |
| TOP TO OUTLET: | 4.750000"  |