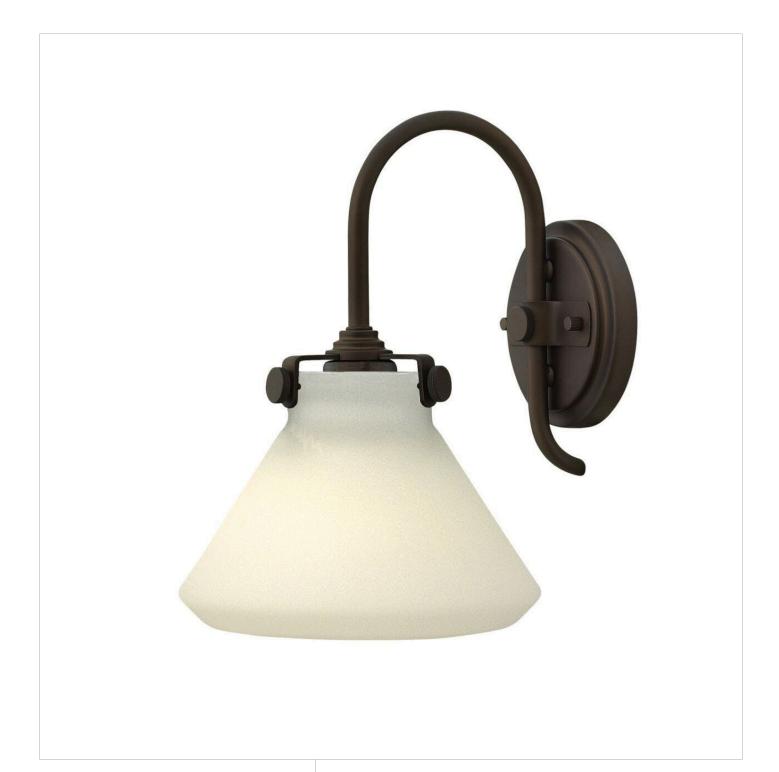

## **CONGRESS**

SMALL RETRO GLASS SINGLE LIGHT SCONCE

## 3170OZ

Congress is a traditional design that combines both hip and historical elements. This chic retro glass mix and match collection comes in different shapes, colors and materials Congress is a traditional design that combines both hip and historical elements. This chic retro glass mix and match collection comes in different shapes, colors and materials and is the perfect vintage accent to any décor.

FINISH: Oil Rubbed Bronze

**GLASS**: Etched Opal

WIDTH: 8"
HEIGHT: 11.3"
DEPTH: 0

**LIGHT SOURCE**: Socketed

**HINKLEY** 33000 Pin Oak Parkway Avon Lake, OH 44012 **PHONE: (440) 653-5500** Toll Free: 1 (800) 446-5539 hinkley.com