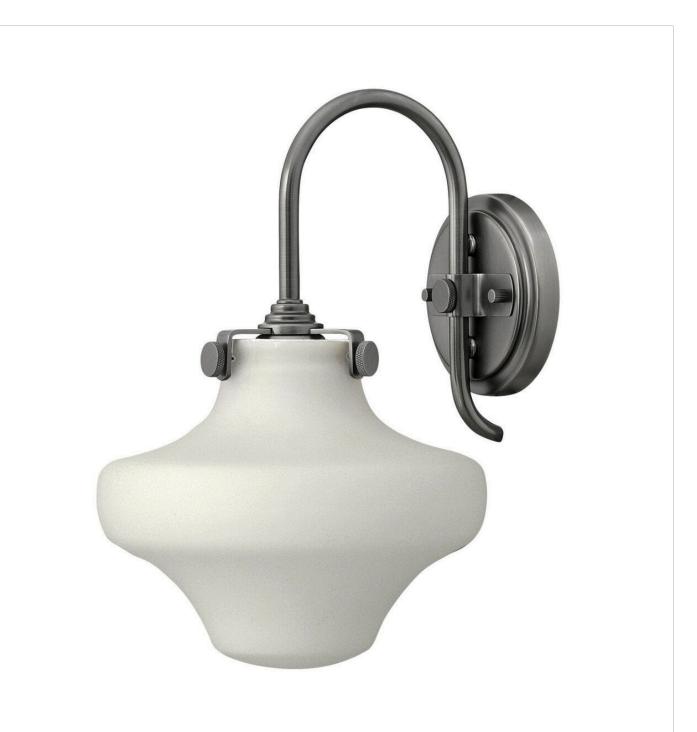

## 3175AN

Congress is a traditional design that combines both hip and historical elements. This chic retro glass mix and match collection comes in different shapes, colors and materials Congress is a traditional design that combines both hip and historical elements. This chic retro glass mix and match collection comes in different shapes, colors and materials and is the perfect vintage accent to any décor.

## HINKLEY

FINISH: Antique Nickel GLASS: Etched Opal WIDTH: 8.8" HEIGHT: 13" DEPTH: 0 LIGHT SOURCE: Socketed

HINKLEY 33000 Pin Oak Parkway Avon Lake, OH 44012 PHONE: (440) 653-5500 Toll Free: 1 (800) 446-5539 hinkley.com