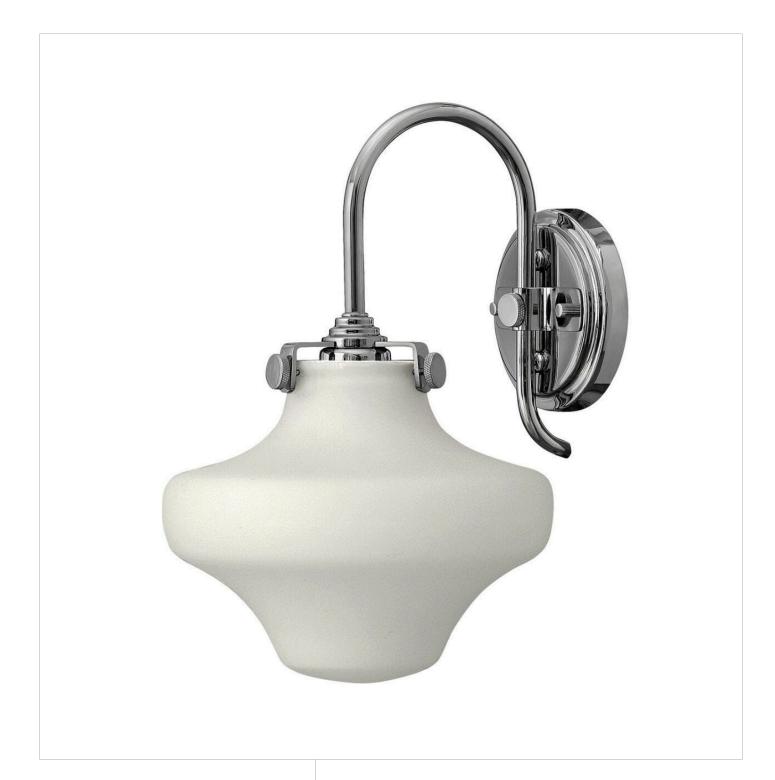

## **CONGRESS**

HURRICANE GLASS SINGLE LIGHT SCONCE

## 3175CM

Congress is a traditional design that combines both hip and historical elements. This chic retro glass mix and match collection comes in different shapes, colors and materials Congress is a traditional design that combines both hip and historical elements. This chic retro glass mix and match collection comes in different shapes, colors and materials and is the perfect vintage accent to any décor.

FINISH: Chrome
GLASS: Etched Opal

WIDTH: 8.8" HEIGHT: 13" DEPTH: 0

LIGHT SOURCE: Socketed

**HINKLEY** 33000 Pin Oak Parkway Avon Lake, OH 44012 **PHONE: (440) 653-5500** Toll Free: 1 (800) 446-5539 hinkley.com