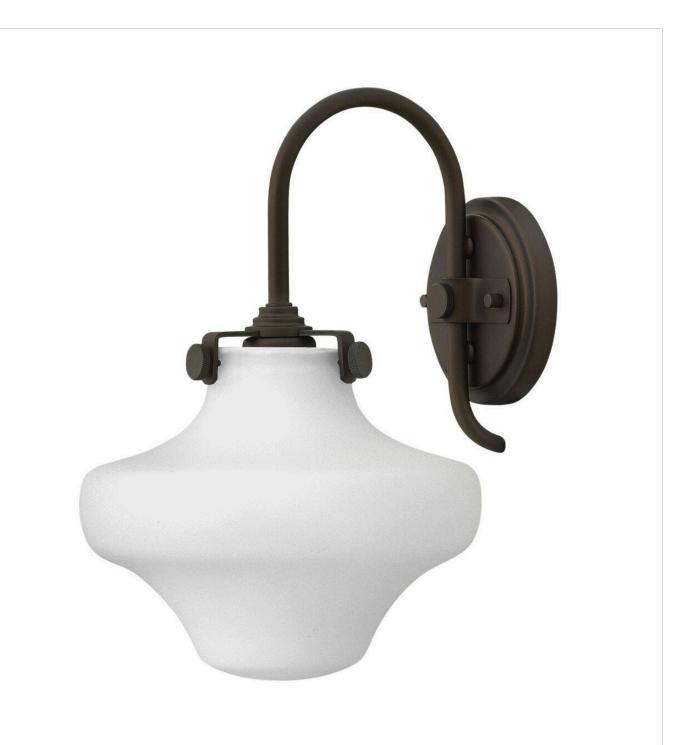

## CONGRESS

HURRICANE GLASS SINGLE LIGHT SCONCE

## 3175OZ

Congress is a traditional design that combines both hip and historical elements. This chic retro glass mix and match collection comes in different shapes, colors and materials Congress is a traditional design that combines both hip and historical elements. This chic retro glass mix and match collection comes in different shapes, colors and materials and is the perfect vintage accent to any décor.

## HINKLEY

FINISH: Oil Rubbed Bronze GLASS: Etched Opal WIDTH: 8.8" HEIGHT: 13" DEPTH: 0 LIGHT SOURCE: Socketed

HINKLEY 33000 Pin Oak Parkway Avon Lake, OH 44012 PHONE: (440) 653-5500 Toll Free: 1 (800) 446-5539 hinkley.com