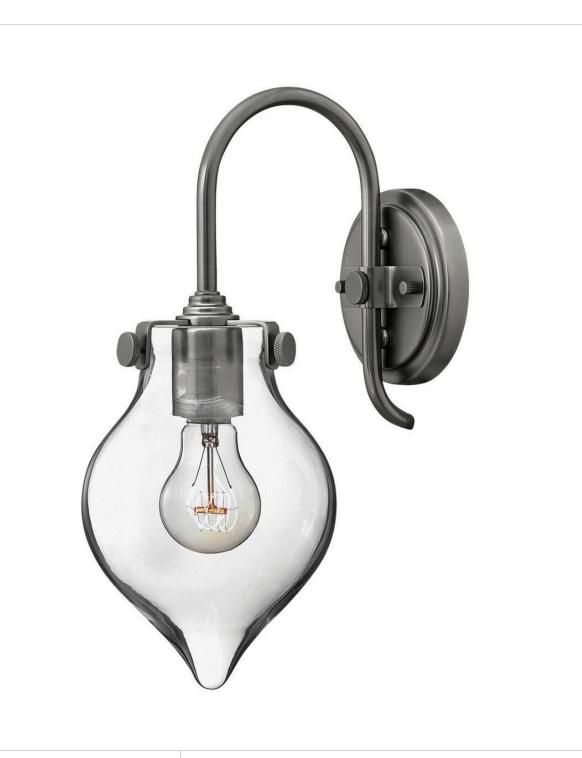

## **CONGRESS**

TEARDROP GLASS SINGLE LIGHT SCONCE

## 3177AN

Congress is a traditional design that combines both hip and historical elements. This chic retro glass mix and match collection comes in different shapes, colors and materials Congress is a traditional design that combines both hip and historical elements. This chic retro glass mix and match collection comes in different shapes, colors and materials and is the perfect vintage accent to any décor.

FINISH: Antique Nickel GLASS: Clear Glass

WIDTH: 6"
HEIGHT: 14"
DEPTH: 0

LIGHT SOURCE: Socketed

**HINKLEY** 33000 Pin Oak Parkway Avon Lake, OH 44012 **PHONE: (440) 653-5500** Toll Free: 1 (800) 446-5539 hinkley.com