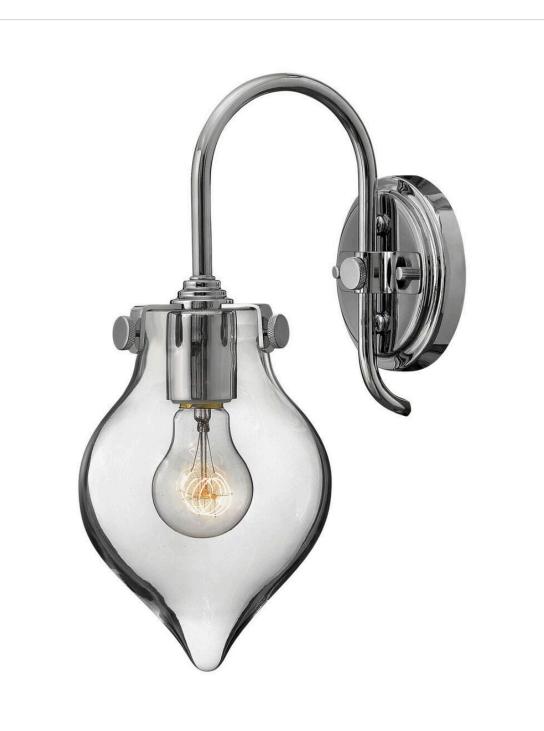

## **CONGRESS**

TEARDROP GLASS SINGLE LIGHT SCONCE

## 3177CM

Congress is a traditional design that combines both hip and historical elements. This chic retro glass mix and match collection comes in different shapes, colors and materials Congress is a traditional design that combines both hip and historical elements. This chic retro glass mix and match collection comes in different shapes, colors and materials and is the perfect vintage accent to any décor.

FINISH: Chrome

GLASS: Clear Glass

WIDTH: 6"

HEIGHT: 14"

**DEPTH**: 0

**LIGHT SOURCE**: Socketed

**HINKLEY** 33000 Pin Oak Parkway Avon Lake, OH 44012 **PHONE: (440) 653-5500** Toll Free: 1 (800) 446-5539 hinkley.com