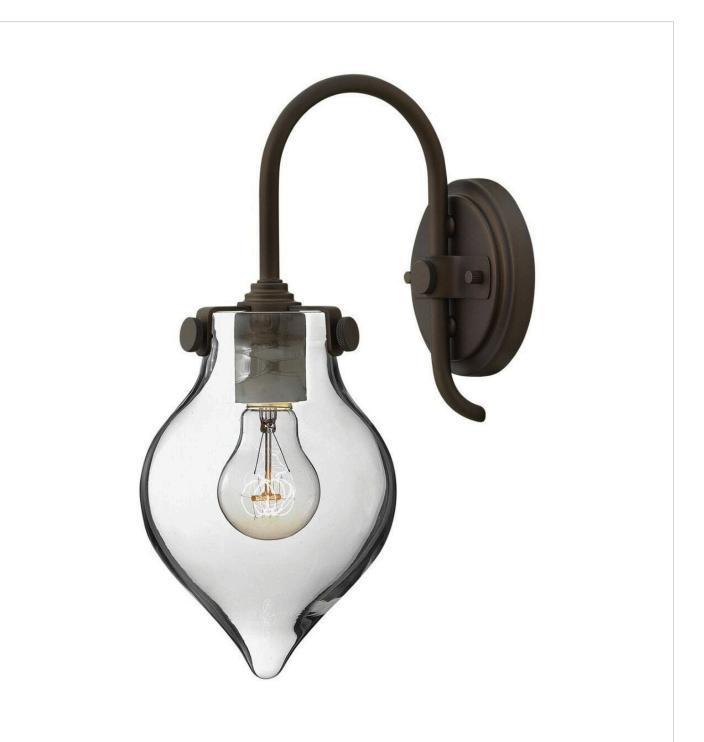

## CONGRESS

TEARDROP GLASS SINGLE LIGHT SCONCE

3177OZ

Congress is a traditional design that combines both hip and historical elements. This chic retro glass mix and match collection comes in different shapes, colors and materials Congress is a traditional design that combines both hip and historical elements. This chic retro glass mix and match collection comes in different shapes, colors and materials and is the perfect vintage accent to any décor.

## HINKLEY

FINISH: Oil Rubbed Bronze GLASS: Clear Glass WIDTH: 6" HEIGHT: 14" DEPTH: 0 LIGHT SOURCE: Socketed

HINKLEY 33000 Pin Oak Parkway Avon Lake, OH 44012 PHONE: (440) 653-5500 Toll Free: 1 (800) 446-5539 hinkley.com