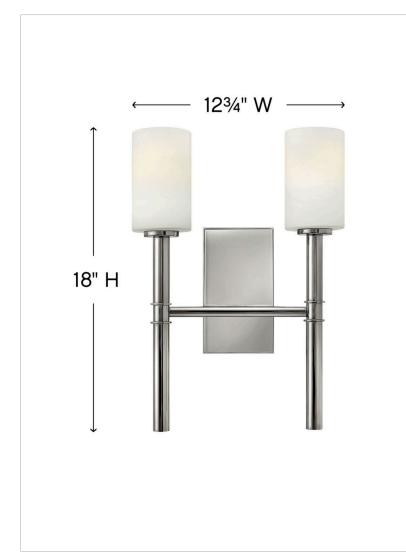

## **MARGEAUX**

## 3582PN

## TWO LIGHT SCONCE

Margeaux's transitional style and formal presence are reinforced by cast transitional double ring details and etched opal shades that emit a soft glow.

| DETAILS   |                 |
|-----------|-----------------|
| FINISH:   | Polished Nickel |
| MATERIAL: | Steel           |
| GLASS:    | Etched Opal     |
| DIMMABLE: | No              |

| DIMENSIONS     |             |
|----------------|-------------|
| WIDTH:         | 12.8"       |
| HEIGHT:        | 18"         |
| WEIGHT:        | 4lb         |
| BACK PLATE:    | 4.5"W X 8"H |
| EXTENSION:     | 5.8"        |
| TOP TO OUTLET: | 9.500000"   |