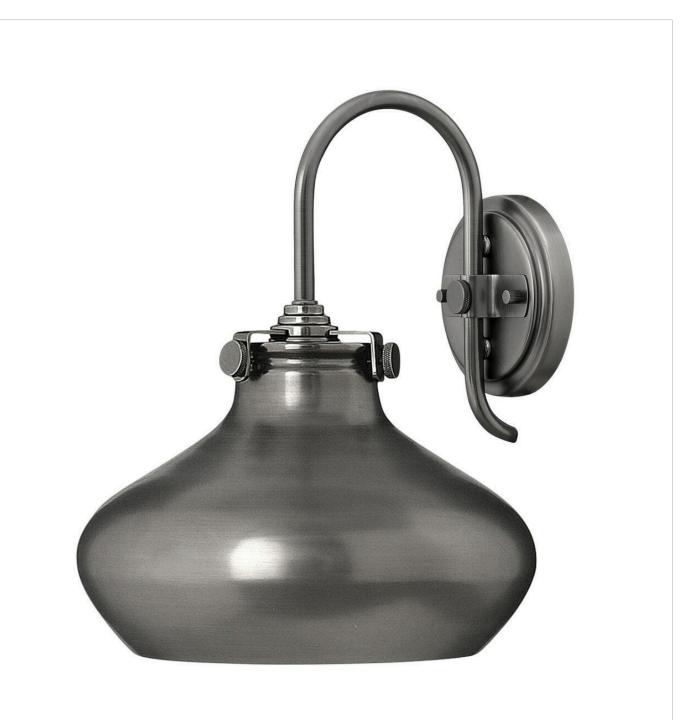

## CONGRESS

METAL SHADE SINGLE LIGHT SCONCE

## 3178AN

Congress is a traditional design that combines both hip and historical elements. This chic retro glass mix and match collection comes in different shapes, colors and materials Congress is a traditional design that combines both hip and historical elements. This chic retro glass mix and match collection comes in different shapes, colors and materials and is the perfect vintage accent to any décor.

## HINKLEY

FINISH: Antique Nickel SHADE: Antique Nickel Metal Shade WIDTH: 9.8" HEIGHT: 12.8" DEPTH: 0 LIGHT SOURCE: Socketed

HINKLEY 33000 Pin Oak Parkway Avon Lake, OH 44012 PHONE: (440) 653-5500 Toll Free: 1 (800) 446-5539 hinkley.com