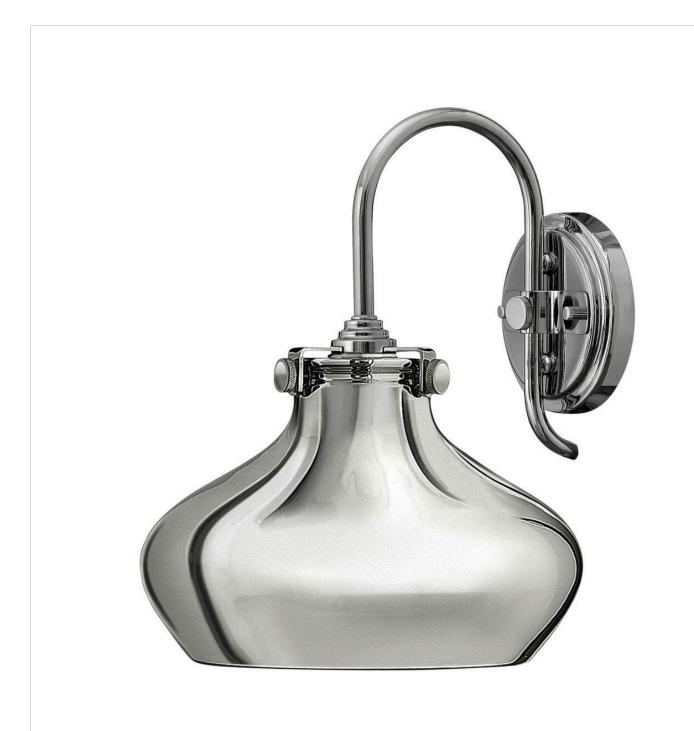

## **CONGRESS**

METAL SHADE SINGLE LIGHT SCONCE

## 3178CM

Congress is a traditional design that combines both hip and historical elements. This chic retro glass mix and match collection comes in different shapes, colors and materials Congress is a traditional design that combines both hip and historical elements. This chic retro glass mix and match collection comes in different shapes, colors and materials and is the perfect vintage accent to any décor.

FINISH: Chrome

SHADE: Chrome Metal Shade

WIDTH: 9.8" HEIGHT: 12.8" DEPTH: 0

**LIGHT SOURCE**: Socketed

**HINKLEY** 33000 Pin Oak Parkway Avon Lake, OH 44012 **PHONE: (440) 653-5500** Toll Free: 1 (800) 446-5539 hinkley.com