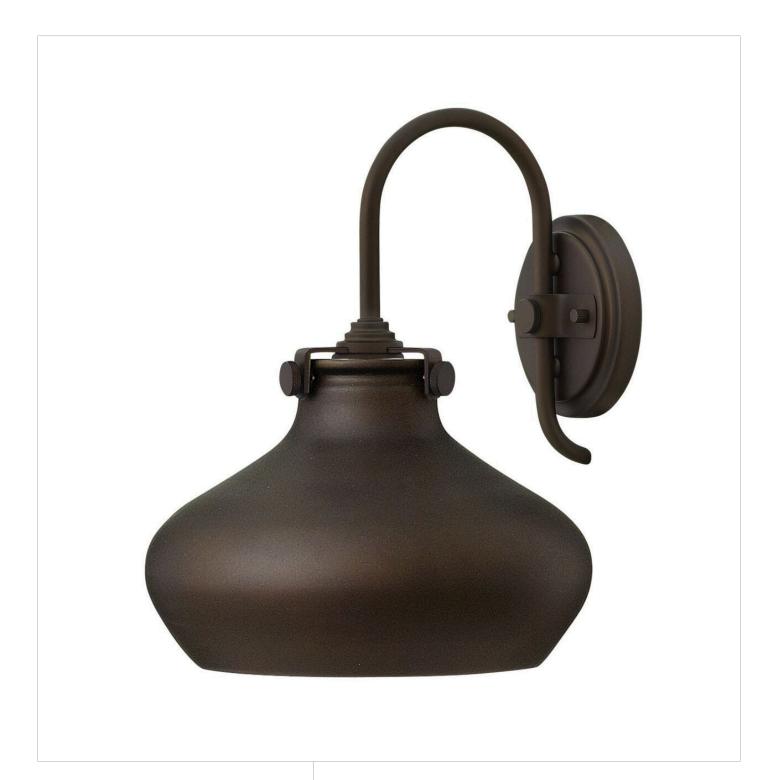

## **CONGRESS**

METAL SHADE SINGLE LIGHT SCONCE

## 3178OZ

Congress is a traditional design that combines both hip and historical elements. This chic retro glass mix and match collection comes in different shapes, colors and materials Congress is a traditional design that combines both hip and historical elements. This chic retro glass mix and match collection comes in different shapes, colors and materials and is the perfect vintage accent to any décor.

FINISH: Oil Rubbed Bronze

SHADE: Oil Rubbed Bronze Metal Shade

WIDTH: 9.8" HEIGHT: 12.8" DEPTH: 0

LIGHT SOURCE: Socketed

**HINKLEY** 33000 Pin Oak Parkway Avon Lake, OH 44012 **PHONE: (440) 653-5500** Toll Free: 1 (800) 446-5539 hinkley.com