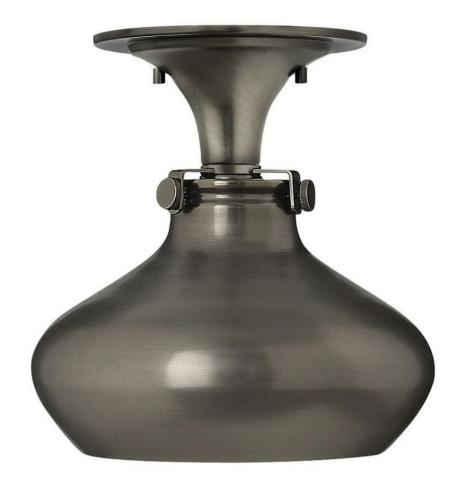

## **CONGRESS**

METAL SHADE FLUSH MOUNT

## 3148AN

Congress is a traditional design that combines both hip and historical elements. This chic retro glass mix and match collection comes in different shapes, colors and materials Congress is a traditional design that combines both hip and historical elements. This chic retro glass mix and match collection comes in different shapes, colors and materials and is the perfect vintage accent to any décor.

FINISH: Antique Nickel

SHADE: Antique Nickel Metal Shade

**WIDTH**: 9.8" **HEIGHT**: 10.5" **DEPTH**: 0

**LIGHT SOURCE**: Socketed

**HINKLEY** 33000 Pin Oak Parkway Avon Lake, OH 44012 **PHONE: (440) 653-5500** Toll Free: 1 (800) 446-5539 hinkley.com