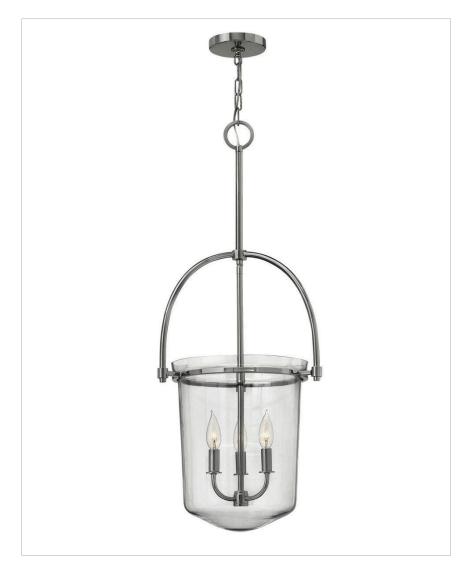

## MEDIUM PENDANT

Clancy's transitional design features a clear glass urn, retro decorative construction elements and soft curves for an elegant style with vintage overtones.

| DETAILS       |                                                |
|---------------|------------------------------------------------|
| FINISH:       | Polished Nickel with<br>Heritage Brass accents |
| MATERIAL:     | Steel                                          |
| GLASS:        | Clear                                          |
| SLOPE DEGREE: | 90                                             |
| DIMMABLE:     | No                                             |

| DIMENSIONS |       |
|------------|-------|
| WIDTH:     | 15.5" |
| HEIGHT:    | 35.3" |
| WEIGHT:    | 11lb  |

| LIGHT SOURCE  |          |
|---------------|----------|
| LIGHT SOURCE: | Socketed |
| VOLTAGE:      | 120v     |

## PRODUCT DETAILS:

- This item may be hung on a sloped ceiling
- Suitable for use in dry (indoor) locations as defined by NEC and CEC.
  Meets United States UL Underwriters Laboratories & CSA Canadian Standards Association Product Safety Standards.
- Ideal for vintage filament bulbs (not included)
- Classic, elegant lines and timeless details enhance a traditional space