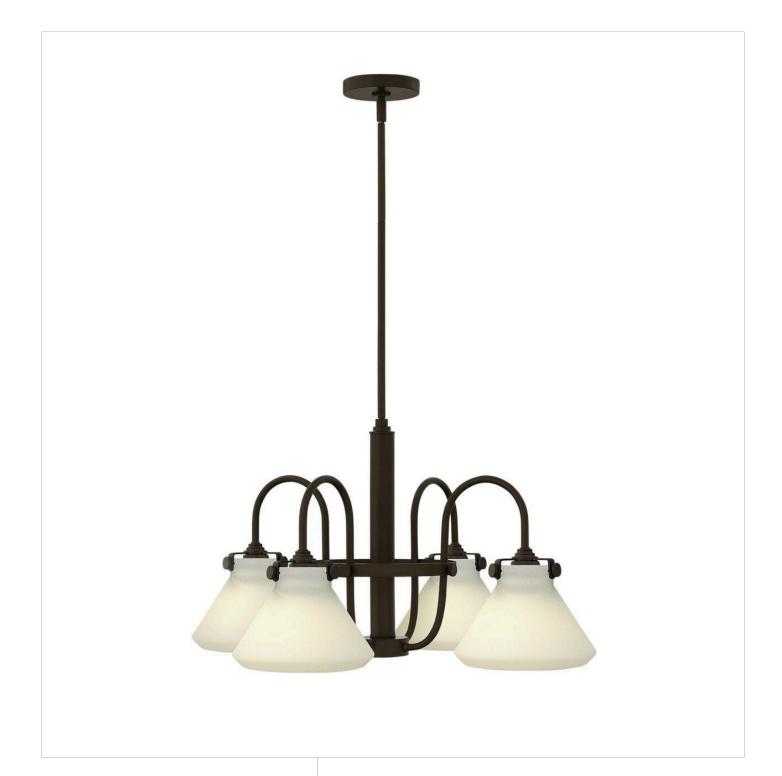

## **CONGRESS**

LARGE RETRO GLASS SINGLE TIER

## 3040OZ

Congress is a traditional design that combines both hip and historical elements. This chic retro glass mix and match collection comes in different shapes, colors and materials Congress is a traditional design that combines both hip and historical elements. This chic retro glass mix and match collection comes in different shapes, colors and materials and is the perfect vintage accent to any décor.

FINISH: Oil Rubbed Bronze

GLASS: Etched Opal

WIDTH: 26.3" HEIGHT: 14" DEPTH: 0

**LIGHT SOURCE**: Socketed

**HINKLEY** 33000 Pin Oak Parkway Avon Lake, OH 44012 **PHONE: (440) 653-5500** Toll Free: 1 (800) 446-5539 hinkley.com