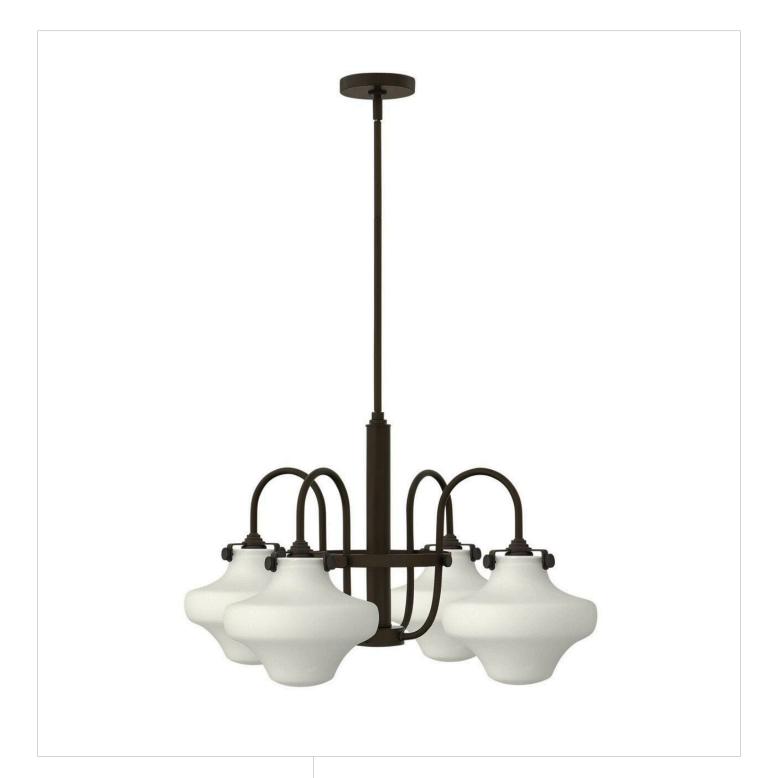

## **CONGRESS**

HURRICANE GLASS SINGLE TIER

## 3045OZ

Congress is a traditional design that combines both hip and historical elements. This chic retro glass mix and match collection comes in different shapes, colors and materials Congress is a traditional design that combines both hip and historical elements. This chic retro glass mix and match collection comes in different shapes, colors and materials and is the perfect vintage accent to any décor.

FINISH: Oil Rubbed Bronze

GLASS: Etched Opal

WIDTH: 27"
HEIGHT: 16"
DEPTH: 0

**LIGHT SOURCE**: Socketed

**HINKLEY** 33000 Pin Oak Parkway Avon Lake, OH 44012 **PHONE: (440) 653-5500** Toll Free: 1 (800) 446-5539 hinkley.com